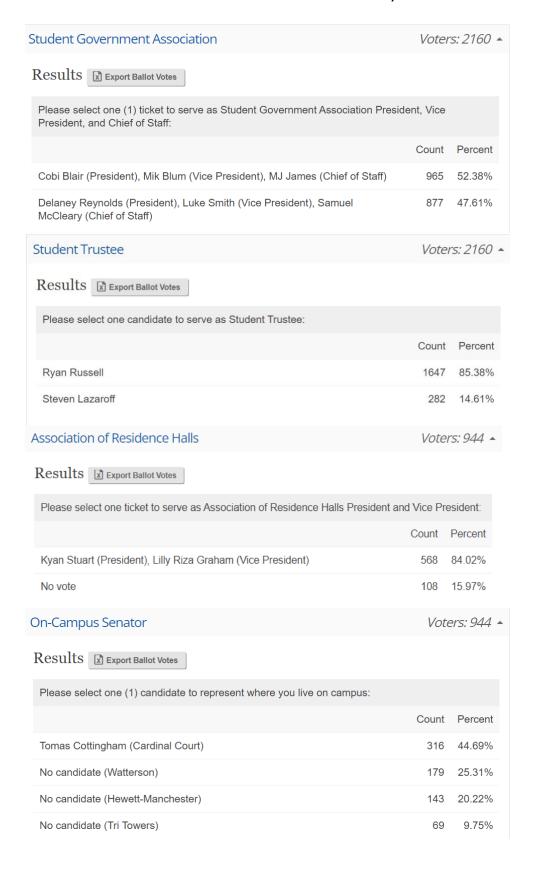

## Election Final Results March 6, 2024





## Academic Senators Voters: 2160 -Results 🗷 Export Ballot Votes Please select one (1) candidate to represent your academic college: Count Percent Emma Meyers-Hoops (College of Business) 488 31.52% Joseph Polizzi (College of Arts and Sciences) 320 20.67% Lily Graham (College of Applied Science and Technology) 292 18.86% 16.34% Emma Beddow (College Fine Arts/Mennonite College of Nursing) 253

## Student Life Senators Voters: 2160 •

161

10.4%

2.19%

## Results Export Ballot Votes

No candidate (College of Education)

No candidate (Graduate School)

| Please select up to four candidates to serve as Student Life Senator: |       |         |
|-----------------------------------------------------------------------|-------|---------|
|