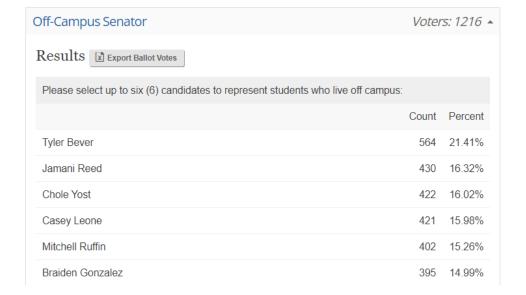

## Election Final Results March 6, 2024





## Academic Senators Voters: 2160 -Results 🗷 Export Ballot Votes Please select one (1) candidate to represent your academic college: Count Percent Emma Meyers-Hoops (College of Business) 488 31.52% Joseph Polizzi (College of Arts and Sciences) 320 20.67% Lily Graham (College of Applied Science and Technology) 292 18.86% 16.34% Emma Beddow (College Fine Arts/Mennonite College of Nursing) 253

## Student Life Senators Voters: 2160 •

161

10.4%

2.19%

## Results Export Ballot Votes

No candidate (College of Education)

No candidate (Graduate School)

| Please select up to four candidates to serve as Student Life Senator: |       |         |
|-----------------------------------------------------------------------|-------|---------|
|